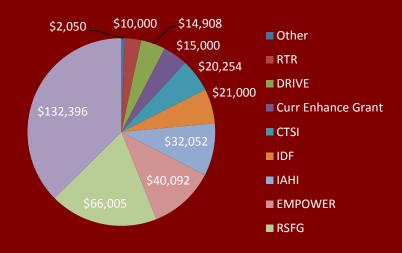

#### Internal Awards

- SLA received 42 awards from Campus and University internal grant programs, totalling \$353,757.
  - 16 grants from the IAHI, New Frontiers, RSFG and RTR programs supported humanities projects.

#### Internal Awards

 Several Departments, Programs, Centers, and Institutes were represented.