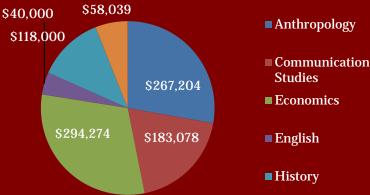

## Sponsored Awards to Departments

- Researchers in six academic departments received \$960,595 to support their work.
  - The National Science Foundation awarded a three-year Research Experience for Undergraduates (REU) grant to Jeremy Wilson (Anth).
  - Health Communications and Health Economics faculty combined for over \$477K.