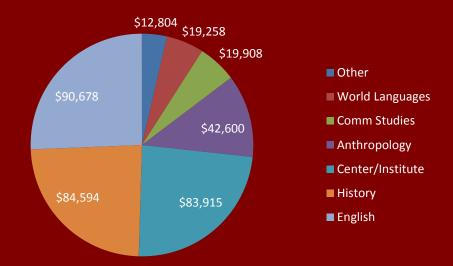

## Sponsored Awards to Departments

- Researchers in six academic departments received \$960,595 to support their work.
  - The National Science Foundation awarded a three-year Research Experience for Undergraduates (REU) grant to Jeremy Wilson (Anth).
  - Health Communications and Health Economics faculty combined for over \$477K.