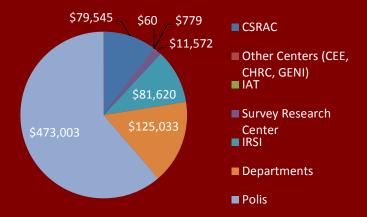

#### Sponsored Awards to Centers

- The Polis Center brought in over \$2.9M; The Center for the Study of Religion and American Culture and IRSI combined for \$1.15M.
  - The Survey Research Center contracted for \$221,481.