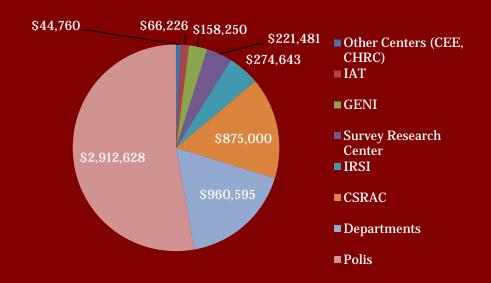

#### Sponsored Awards to Centers

- The Polis Center brought in over \$2.9M; The Center for the Study of Religion and American Culture and IRSI combined for \$1.15M.
  - The Survey Research Center contracted for \$221,481.

## Sponsored Awards to Departments

- Researchers in six academic departments received \$960,595 to support their work.
  - The National Science Foundation awarded a three-year Research Experience for Undergraduates (REU) grant to Jeremy Wilson (Anth).
  - Health Communications and Health Economics faculty combined for over \$477K.