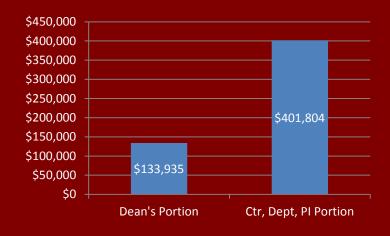

#### Indirect Costs for Distribution

- \$535,739 was earned for distribution to the Dean's Office (25%) and to the Centers/Depts and PIs (75%).
  - ICR dollars are distributed twice a year.
  - ICR earned July December 2012 was distributed in Spring 2013.
  - ICR earned January June 2013 will be distributed in August 2013.