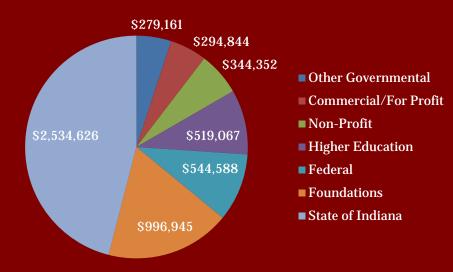

### Awards from External Sponsors

- SLA Researchers received \$5,513,583 from external sponsors.
  - The Center on Philanthropy became the Lilly Family School of Philanthropy. Its awards are not included.