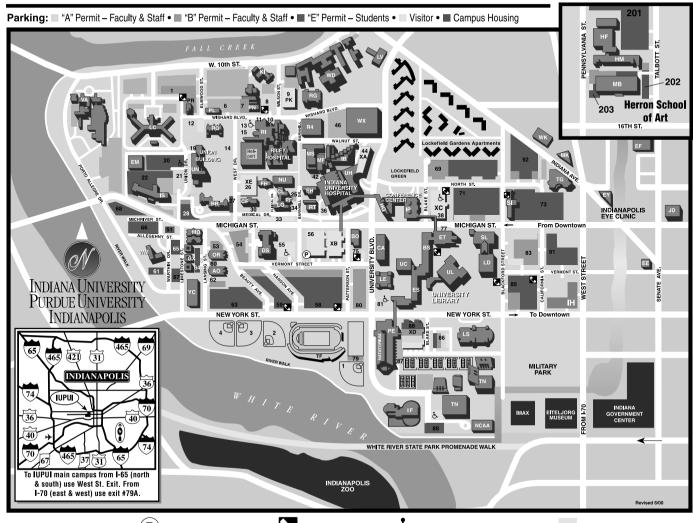

Latest Course offerings, including space availability, are available on the web at insite.indiana.edu

| <b>Building Codes</b> |                                               |  |
|-----------------------|-----------------------------------------------|--|
| Code                  | Building                                      |  |
| BS                    | Business/SPEA                                 |  |
| CA                    | Cavanaugh Hall                                |  |
| CF                    | Coleman Hall                                  |  |
| DS                    | Dentistry                                     |  |
| EH                    | Emerson Hall                                  |  |
| ES                    | Education/Social Work                         |  |
| ET                    | Engineering Technology                        |  |
| FH                    | Fesler Hall                                   |  |
| HE                    | Herron Sculpture/Ceramics<br>1350 Stadium Dr. |  |
| HF                    | 1701 N. Pennsylvania                          |  |
| НМ                    | 1629 N. Pennsylvania<br>(Herron Main)         |  |
| IB                    | Medical Research Library                      |  |
| IF                    | National Institute for Fitness<br>& Sport     |  |
| IH                    | Inlow Hall (Law School)                       |  |
| JE                    | 222 W. Michigan<br>(Photo Lab)                |  |
| JG                    | 230 E. 16th St. at Alabama<br>(Foundry)       |  |
| LD                    | Science/Engineering III                       |  |
| LE                    | Lecture Hall                                  |  |
| MB                    | Museum Building<br>(110 E. 16th St.)          |  |
| MS                    | Medical Science                               |  |
| NU                    | Nursing                                       |  |
| PE                    | Physical Ed./Natatorium                       |  |
| SI                    | Mary E. Cable                                 |  |
| SL                    | Science/Engineering II                        |  |
| TG                    | Sigma Theta Tau<br>(550 W. North St.)         |  |
| TN                    | Tennis Complex                                |  |
| UC                    | University College<br>(Formerly LY)           |  |
| UL                    | University Library                            |  |
| UN                    | Union                                         |  |
| YC                    | Center for Young Children                     |  |