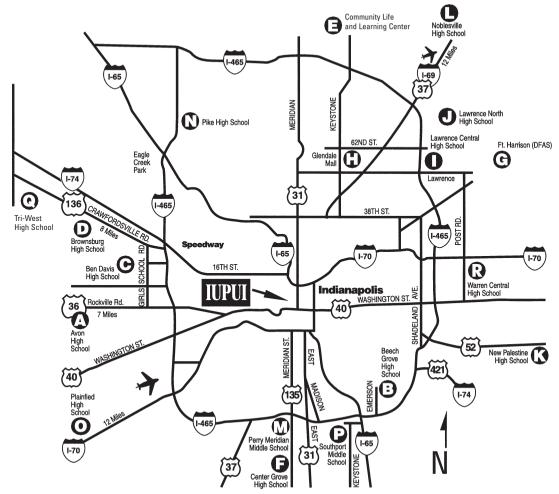

#### Off-Campus **Building Codes** Code Building BD Ben Davis High School RF Beech Grove High School RG Brownsburg High School CS Carmel Service Center FF Emelie Building (334 N. Senate Ave.) FB Fort Benjamin-DFAS GN Glendale GV Center Grove High School GW Greenwood High School JC Carmel High School LA Lawrence Central High School ΙN Lawrence North High School ΝZ New Palestine High School NI Noblesville High School OC Off Campus ON Avon High School OH Southport Middle School PD Plainfield High School PI Pike High School РМ Perry Meridian Middle School TV Televised Class WC Warren Central High School

## **Course Descriptions**

World Wide Web

WW

For specific course descriptions see The IUPUI Bulletin on the web at bulletin.iupui.edu.

See detailed map of off-campus locations in back of schedule.