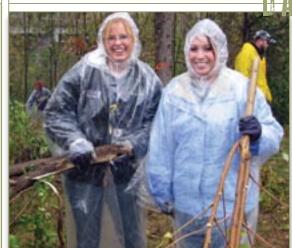

#### 1 THE GRAINS FOUNDATION

Washington, DC Collegiate International Experience

The National FFA Day of Service was introduced as a new feature to the 2006 National FFA Convention. Four Indianapolis sites (Gleaners Food Bank, Keep Indianapolis Beautiful, Habitat for Humanity and Indianapolis Parks & Recreation) were selected for FFA members to participate in a community service project. Each service activity offered a unique project aimed at improving a part of the community while creating an educational experience for participating FFA members. More than 800 FFA members, advisors and alumni provided nearly 3,000 hours of community service.

Vital to the success of this event was support from Timberland PRO and Toyota. In addition to a significant financial contribution, Timberland provided in-kind support, including

staff time from key personnel. The Timberland Social Enterprise team provided experience and knowledge that proved to be very useful in planning and launching the Day of Service.

An innovative partnership was launched between central Indiana Toyota dealerships and seven central Indiana FFA chapters. These partners worked together to raise the awareness and need for food donations to community food banks. In three weeks, these unique partners worked together and collected nearly 5,000 pounds of canned food and other nonperishable items.