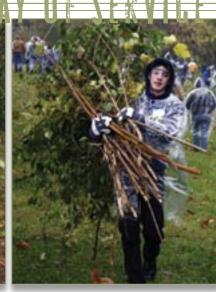

#### 1 THE GRAINS FOUNDATION

Washington, DC Collegiate International Experience

The National FFA Day of Service was introduced as a new feature to the 2006 National FFA Convention. Four Indianapolis sites (Gleaners Food Bank, Keep Indianapolis Beautiful, Habitat for Humanity and Indianapolis Parks & Recreation) were selected for FFA members to participate in a community service project. Each service activity offered a unique project aimed at improving a part of the community while creating an educational experience for participating FFA members. More than 800 FFA members, advisors and alumni provided nearly 3,000 hours of community service.

Vital to the success of this event was support from Timberland PRO and Toyota. In addition to a significant financial contribution, Timberland provided in-kind support, including

staff time from key personnel. The Timberland Social Enterprise team provided experience and knowledge that proved to be very useful in planning and launching the Day of Service.

An innovative partnership was launched between central Indiana Toyota dealerships and seven central Indiana FFA chapters. These partners worked together to raise the awareness and need for food donations to community food banks. In three weeks, these unique partners worked together and collected nearly 5,000 pounds of canned food and other nonperishable items.