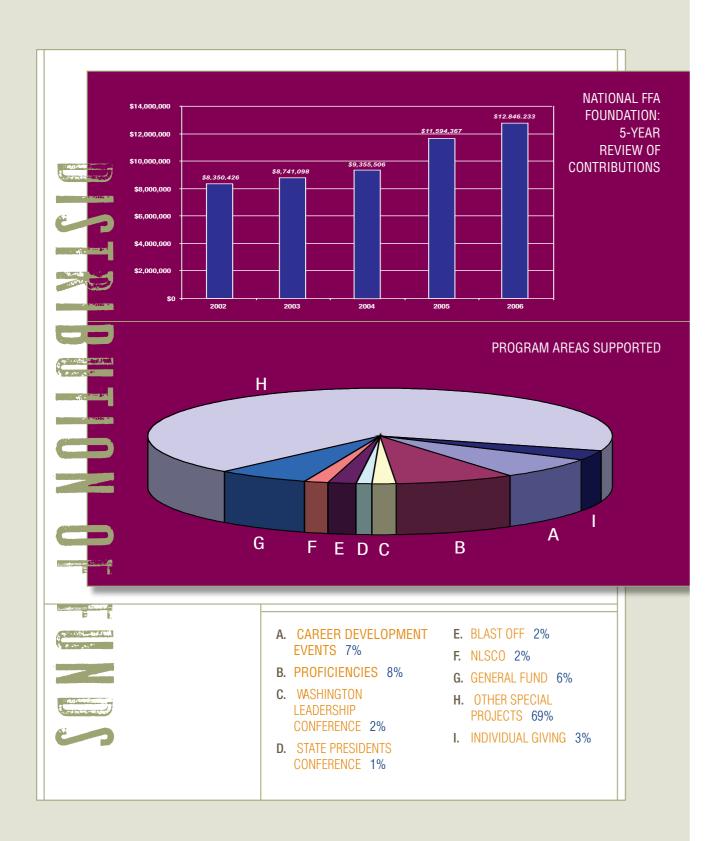

# NATIONAL FFA FOUNDATION, INC. STATEMENT OF ACTIVITIES FOR THE YEAR ENDED DECEMBER 31, 2006