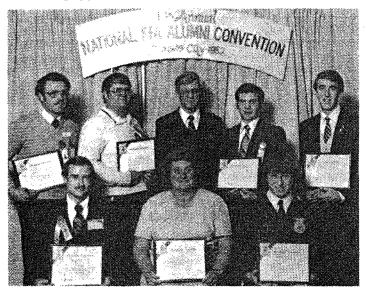

#### **OUTSTANDING FFA ALUMNI AFFILIATES**

The 1982 Outstanding FFA Alumni Affiliate Awards were presented at the National Convention in November. The top 22 FFA Alumni Affiliates recognized by the National had previously been selected as exemplifying outstanding qualities of support and service by their State FFA Alumni Associations.

NATIONAL WINNER - EAST BUTLER, NEBRASKA SECOND PLACE - WASHINGTON, KANSAS

(Above) Gold Emblem Affiliate Representatives pictured with Harold Lineberry, 1982 National President.