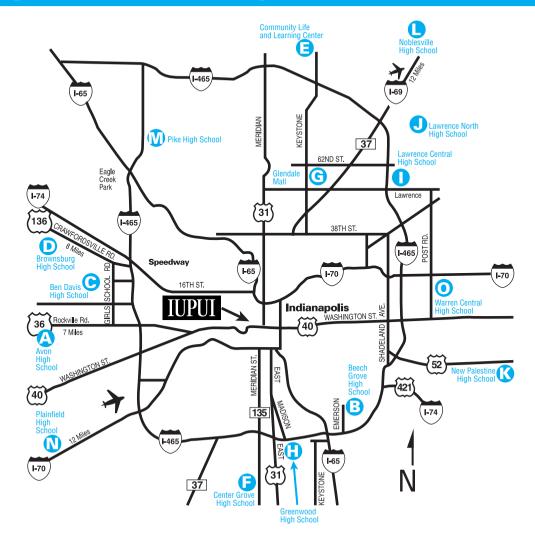

# Off-Campus Building Codes

| Dullull | ig Codes                                |
|---------|-----------------------------------------|
| Code    | Building                                |
| BD      | Ben Davis High School                   |
| BF      | Beech Grove High School                 |
| BG      | Brownsburg High School                  |
| CS      | Carmel Service Center                   |
| EE      | Emelie Building<br>(334 N. Senate Ave.) |
| FB      | Fort Benjamin-DFAS                      |
| GN      | Glendale                                |
| GV      | Center Grove High School                |
| GW      | Greenwood High School                   |
| JC      | Carmel High School                      |
| LA      | Lawrence Central<br>High School         |
| LN      | Lawrence North<br>High School           |
| NZ      | New Palestine High School               |
| NL      | Noblesville High School                 |
| OC      | Off Campus                              |
| ON      | Avon High School                        |
| OU      | Southport Middle School                 |
| PD      | Plainfield High School                  |
| PI      | Pike High School                        |
| PM      | Perry Meridian Middle School            |
| TV      | Televised Class                         |
| WC      | Warren Central<br>High School           |
| WW      | World Wide Web                          |
|         |                                         |

# **Course Descriptions**

For specific course descriptions see the IUPUI Bulletin on the web at bulletin.iupui.edu.

See detailed map of off-campus locations in back of schedule.