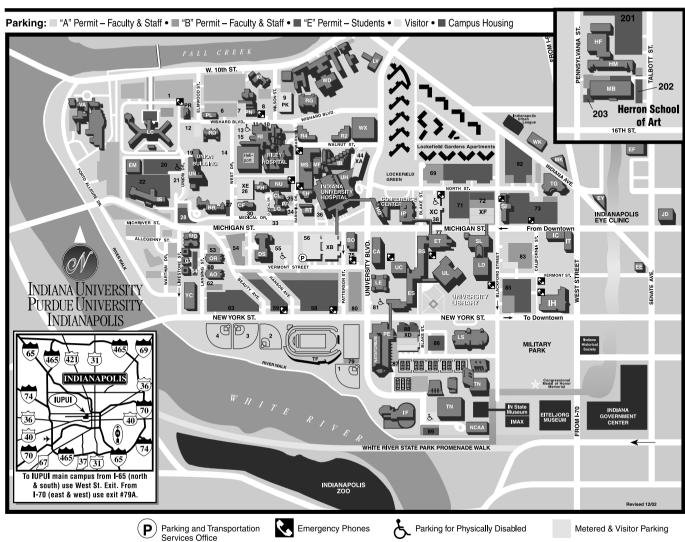

Latest Course offerings, including space availability, are available on the web at insite indiana.edu

| Code Building BS Business/SPEA CA Cavanaugh Hall CF Coleman Hall DS Dentistry EH Emerson Hall ES Education/Social Work ET Engineering Technology FH Fesler Hall HE Herron Sculpture/Ceramics 1350 Stadium Dr. HF 1701 N. Pennsylvania (Herron Main) HR Eskanazi Hall (Opening 2004) IB Medical Research Library IF National Institute for Fitness & Sport IH Inlow Hall (Law School) IT Communication and Technology Complex (Opening Fall 2004) JE 222 W. Michigan (Photo Lab) JG 230 E. 16th St. at Alabama (Foundry) LD Science/Engineering III LE Lecture Hall MB Museum Building (110 E. 16th St.) MS Medical Science NU Nursing PE Physical Ed./Natatorium SI Mary E. Cable SL Science/Engineering II TG Sigma Theta Tau (550 W. North St.) TN Tennis Complex UC University Library | <b>Building Codes</b> |                           |  |  |
|-------------------------------------------------------------------------------------------------------------------------------------------------------------------------------------------------------------------------------------------------------------------------------------------------------------------------------------------------------------------------------------------------------------------------------------------------------------------------------------------------------------------------------------------------------------------------------------------------------------------------------------------------------------------------------------------------------------------------------------------------------------------------------------------|-----------------------|---------------------------|--|--|
| CA Cavanaugh Hall CF Coleman Hall DS Dentistry EH Emerson Hall ES Education/Social Work ET Engineering Technology FH Fesler Hall HE Herron Sculpture/Ceramics 1350 Stadium Dr. HF 1701 N. Pennsylvania (Herron Main) HR Eskanazi Hall (Opening 2004) IB Medical Research Library IF National Institute for Fitness & Sport IH Inlow Hall (Law School) IT Communication and Technology Complex (Opening Fall 2004) JE 222 W. Michigan (Photo Lab) JG 230 E. 16th St. at Alabama (Foundry) LD Science/Engineering III LE Lecture Hall MB Museum Building (110 E. 16th St.) MS Medical Science NU Nursing PE Physical Ed./Natatorium SI Mary E. Cable SL Science/Engineering II TG Sigma Theta Tau (550 W. North St.) TN Tennis Complex UC University College UL University Library          | Code                  | Building                  |  |  |
| CF Coleman Hall DS Dentistry EH Emerson Hall ES Education/Social Work ET Engineering Technology FH Fesler Hall HE Herron Sculpture/Ceramics 1350 Stadium Dr. HF 1701 N. Pennsylvania (Herron Main) HR Eskanazi Hall (Opening 2004) IB Medical Research Library IF National Institute for Fitness & Sport IH Inlow Hall (Law School) IT Communication and Technology Complex (Opening Fall 2004) JE 222 W. Michigan (Photo Lab) JG 230 E. 16th St. at Alabama (Foundry) LD Science/Engineering III LE Lecture Hall MB Museum Building (110 E. 16th St.) MS Medical Science NU Nursing PE Physical Ed./Natatorium SI Mary E. Cable SL Science/Engineering II TG Sigma Theta Tau (550 W. North St.) TN Tennis Complex UC University College UL University Library                            | BS                    | Business/SPEA             |  |  |
| DS Dentistry EH Emerson Hall ES Education/Social Work ET Engineering Technology FH Fesler Hall HE Herron Sculpture/Ceramics 1350 Stadium Dr. HF 1701 N. Pennsylvania (Herron Main) HR Eskanazi Hall (Opening 2004) IB Medical Research Library IF National Institute for Fitness & Sport IH Inlow Hall (Law School) IT Communication and Technology Complex (Opening Fall 2004)  JE 222 W. Michigan (Photo Lab)  JG 230 E. 16th St. at Alabama (Foundry)  LD Science/Engineering III LE Lecture Hall MB Museum Building (110 E. 16th St.) MS Medical Science NU Nursing PE Physical Ed./Natatorium SI Mary E. Cable SL Science/Engineering II TG Sigma Theta Tau (550 W. North St.) TN Tennis Complex UC University College UL University Library                                         | CA                    | Cavanaugh Hall            |  |  |
| EH Emerson Hall  ES Education/Social Work  ET Engineering Technology  FH Fesler Hall  HE Herron Sculpture/Ceramics 1350 Stadium Dr.  HF 1701 N. Pennsylvania  HM 1629 N. Pennsylvania  (Herron Main)  HR Eskanazi Hall (Opening 2004)  IB Medical Research Library  IF National Institute for Fitness & Sport  IH Inlow Hall (Law School)  IT Communication and Technology Complex (Opening Fall 2004)  JE 222 W. Michigan (Photo Lab)  JG 230 E. 16th St. at Alabama (Foundry)  LD Science/Engineering III  LE Lecture Hall  MB Museum Building (110 E. 16th St.)  MS Medical Science  NU Nursing  PE Physical Ed./Natatorium  SI Mary E. Cable  SL Science/Engineering II  TG Sigma Theta Tau (550 W. North St.)  TN Tennis Complex  UC University College  UL University Library       | CF                    | Coleman Hall              |  |  |
| ES Education/Social Work ET Engineering Technology FH Fesler Hall HE Herron Sculpture/Ceramics 1350 Stadium Dr. HF 1701 N. Pennsylvania HM 1629 N. Pennsylvania (Herron Main) HR Eskanazi Hall (Opening 2004) IB Medical Research Library IF National Institute for Fitness & Sport IH Inlow Hall (Law School) IT Communication and Technology Complex (Opening Fall 2004)  JE 222 W. Michigan (Photo Lab)  JG 230 E. 16th St. at Alabama (Foundry)  LD Science/Engineering III LE Lecture Hall MB Museum Building (110 E. 16th St.) MS Medical Science NU Nursing PE Physical Ed./Natatorium SI Mary E. Cable SL Science/Engineering II TG Sigma Theta Tau (550 W. North St.) TN Tennis Complex UC University College UL University Library                                              | DS                    | Dentistry                 |  |  |
| ET Engineering Technology FH Fesler Hall HE Herron Sculpture/Ceramics 1350 Stadium Dr. HF 1701 N. Pennsylvania HM 1629 N. Pennsylvania (Herron Main) HR Eskanazi Hall (Opening 2004) IB Medical Research Library IF National Institute for Fitness & Sport IH Inlow Hall (Law School) IT Communication and Technology Complex (Opening Fall 2004) JE 222 W. Michigan (Photo Lab) JG 230 E. 16th St. at Alabama (Foundry) LD Science/Engineering III LE Lecture Hall MB Museum Building (110 E. 16th St.) MS Medical Science NU Nursing PE Physical Ed./Natatorium SI Mary E. Cable SL Science/Engineering II TG Sigma Theta Tau (550 W. North St.) TN Tennis Complex UC University College UL University Library                                                                          | EH                    | Emerson Hall              |  |  |
| FH Fesler Hall HE Herron Sculpture/Ceramics 1350 Stadium Dr. HF 1701 N. Pennsylvania HM 1629 N. Pennsylvania (Herron Main) HR Eskanazi Hall (Opening 2004) IB Medical Research Library IF National Institute for Fitness & Sport IH Inlow Hall (Law School) IT Communication and Technology Complex (Opening Fall 2004) JE 222 W. Michigan (Photo Lab) JG 230 E. 16th St. at Alabama (Foundry) LD Science/Engineering III LE Lecture Hall MB Museum Building (110 E. 16th St.) MS Medical Science NU Nursing PE Physical Ed./Natatorium SI Mary E. Cable SL Science/Engineering II TG Sigma Theta Tau (550 W. North St.) TN Tennis Complex UC University College UL University Library                                                                                                    | ES                    | Education/Social Work     |  |  |
| HE Herron Sculpture/Ceramics 1350 Stadium Dr.  HF 1701 N. Pennsylvania HM 1629 N. Pennsylvania (Herron Main) HR Eskanazi Hall (Opening 2004) IB Medical Research Library IF National Institute for Fitness & Sport IH Inlow Hall (Law School) IT Communication and Technology Complex (Opening Fall 2004)  JE 222 W. Michigan (Photo Lab)  JG 230 E. 16th St. at Alabama (Foundry) LD Science/Engineering III LE Lecture Hall MB Museum Building (110 E. 16th St.) MS Medical Science NU Nursing PE Physical Ed./Natatorium SI Mary E. Cable SL Science/Engineering II TG Sigma Theta Tau (550 W. North St.) TN Tennis Complex UC University College UL University Library                                                                                                                | ET                    | Engineering Technology    |  |  |
| 1350 Stadium Dr.  HF 1701 N. Pennsylvania  HM 1629 N. Pennsylvania (Herron Main)  HR Eskanazi Hall (Opening 2004)  IB Medical Research Library  IF National Institute for Fitness & Sport  IH Inlow Hall (Law School)  IT Communication and Technology Complex (Opening Fall 2004)  JE 222 W. Michigan (Photo Lab)  JG 230 E. 16th St. at Alabama (Foundry)  LD Science/Engineering III  LE Lecture Hall  MB Museum Building (110 E. 16th St.)  MS Medical Science  NU Nursing  PE Physical Ed./Natatorium  SI Mary E. Cable  SL Science/Engineering II  TG Sigma Theta Tau (550 W. North St.)  TN Tennis Complex  UC University College  UL University Library                                                                                                                           | FH                    | Fesler Hall               |  |  |
| HM 1629 N. Pennsylvania (Herron Main)  HR Eskanazi Hall (Opening 2004)  IB Medical Research Library  IF National Institute for Fitness & Sport  IH Inlow Hall (Law School)  IT Communication and Technology Complex (Opening Fall 2004)  JE 222 W. Michigan (Photo Lab)  JG 230 E. 16th St. at Alabama (Foundry)  LD Science/Engineering III  LE Lecture Hall  MB Museum Building (110 E. 16th St.)  MS Medical Science  NU Nursing  PE Physical Ed./Natatorium  SI Mary E. Cable  SL Science/Engineering II  TG Sigma Theta Tau (550 W. North St.)  TN Tennis Complex  UC University College  UL University Library                                                                                                                                                                      | HE                    |                           |  |  |
| (Herron Main) HR Eskanazi Hall (Opening 2004) IB Medical Research Library IF National Institute for Fitness & Sport IH Inlow Hall (Law School) IT Communication and Technology Complex (Opening Fall 2004)  JE 222 W. Michigan (Photo Lab)  JG 230 E. 16th St. at Alabama (Foundry)  LD Science/Engineering III  LE Lecture Hall MB Museum Building (110 E. 16th St.)  MS Medical Science NU Nursing PE Physical Ed./Natatorium SI Mary E. Cable SL Science/Engineering II  TG Sigma Theta Tau (550 W. North St.)  TN Tennis Complex UC University College UL University Library                                                                                                                                                                                                          | HF                    | -                         |  |  |
| Copening 2004                                                                                                                                                                                                                                                                                                                                                                                                                                                                                                                                                                                                                                                                                                                                                                             | НМ                    |                           |  |  |
| IF National Institute for Fitness & Sport  IH Inlow Hall (Law School)  IT Communication and Technology Complex (Opening Fall 2004)  JE 222 W. Michigan (Photo Lab)  JG 230 E. 16th St. at Alabama (Foundry)  LD Science/Engineering III  LE Lecture Hall  MB Museum Building (110 E. 16th St.)  MS Medical Science  NU Nursing  PE Physical Ed./Natatorium  SI Mary E. Cable  SL Science/Engineering II  TG Sigma Theta Tau (550 W. North St.)  TN Tennis Complex  UC University College  UL University Library                                                                                                                                                                                                                                                                           | HR                    |                           |  |  |
| & Sport  IH Inlow Hall (Law School)  IT Communication and Technology Complex (Opening Fall 2004)  JE 222 W. Michigan (Photo Lab)  JG 230 E. 16th St. at Alabama (Foundry)  LD Science/Engineering III  LE Lecture Hall  MB Museum Building (110 E. 16th St.)  MS Medical Science  NU Nursing  PE Physical Ed./Natatorium  SI Mary E. Cable  SL Science/Engineering II  TG Sigma Theta Tau (550 W. North St.)  TN Tennis Complex  UC University College  UL University Library                                                                                                                                                                                                                                                                                                             | IB                    | Medical Research Library  |  |  |
| IT Communication and Technology Complex (Opening Fall 2004)  JE 222 W. Michigan (Photo Lab)  JG 230 E. 16th St. at Alabama (Foundry)  LD Science/Engineering III  LE Lecture Hall  MB Museum Building (110 E. 16th St.)  MS Medical Science  NU Nursing  PE Physical Ed./Natatorium  SI Mary E. Cable  SL Science/Engineering II  TG Sigma Theta Tau (550 W. North St.)  TN Tennis Complex  UC University College  UL University Library                                                                                                                                                                                                                                                                                                                                                  | IF                    |                           |  |  |
| Technology Complex (Opening Fall 2004)  JE 222 W. Michigan (Photo Lab)  JG 230 E. 16th St. at Alabama (Foundry)  LD Science/Engineering III  LE Lecture Hall  MB Museum Building (110 E. 16th St.)  MS Medical Science  NU Nursing  PE Physical Ed./Natatorium  SI Mary E. Cable  SL Science/Engineering II  TG Sigma Theta Tau (550 W. North St.)  TN Tennis Complex  UC University College  UL University Library                                                                                                                                                                                                                                                                                                                                                                       | IH                    | Inlow Hall (Law School)   |  |  |
| (Photo Lab)  JG 230 E. 16th St. at Alabama (Foundry)  LD Science/Engineering III  LE Lecture Hall  MB Museum Building (110 E. 16th St.)  MS Medical Science  NU Nursing  PE Physical Ed./Natatorium  SI Mary E. Cable  SL Science/Engineering II  TG Sigma Theta Tau (550 W. North St.)  TN Tennis Complex  UC University College  UL University Library                                                                                                                                                                                                                                                                                                                                                                                                                                  | IT                    | Technology Complex        |  |  |
| (Foundry)  LD Science/Engineering III  LE Lecture Hall  MB Museum Building (110 E. 16th St.)  MS Medical Science  NU Nursing  PE Physical Ed./Natatorium  SI Mary E. Cable  SL Science/Engineering II  TG Sigma Theta Tau (550 W. North St.)  TN Tennis Complex  UC University College  UL University Library                                                                                                                                                                                                                                                                                                                                                                                                                                                                             | JE                    |                           |  |  |
| LE Lecture Hall  MB Museum Building (110 E. 16th St.)  MS Medical Science  NU Nursing  PE Physical Ed./Natatorium  SI Mary E. Cable  SL Science/Engineering II  TG Sigma Theta Tau (550 W. North St.)  TN Tennis Complex  UC University College  UL University Library                                                                                                                                                                                                                                                                                                                                                                                                                                                                                                                    | JG                    |                           |  |  |
| MB Museum Building (110 E. 16th St.)  MS Medical Science  NU Nursing  PE Physical Ed./Natatorium  SI Mary E. Cable  SL Science/Engineering II  TG Sigma Theta Tau (550 W. North St.)  TN Tennis Complex  UC University College  UL University Library                                                                                                                                                                                                                                                                                                                                                                                                                                                                                                                                     | LD                    | Science/Engineering III   |  |  |
| (110 E. 16th St.)  MS Medical Science  NU Nursing  PE Physical Ed./Natatorium  SI Mary E. Cable  SL Science/Engineering II  TG Sigma Theta Tau (550 W. North St.)  TN Tennis Complex  UC University College  UL University Library                                                                                                                                                                                                                                                                                                                                                                                                                                                                                                                                                        | LE                    | Lecture Hall              |  |  |
| NU Nursing PE Physical Ed./Natatorium SI Mary E. Cable SL Science/Engineering II TG Sigma Theta Tau (550 W. North St.) TN Tennis Complex UC University College UL University Library                                                                                                                                                                                                                                                                                                                                                                                                                                                                                                                                                                                                      | MB                    |                           |  |  |
| PE Physical Ed./Natatorium SI Mary E. Cable SL Science/Engineering II TG Sigma Theta Tau (550 W. North St.) TN Tennis Complex UC University College UL University Library                                                                                                                                                                                                                                                                                                                                                                                                                                                                                                                                                                                                                 | MS                    | Medical Science           |  |  |
| SI Mary E. Cable SL Science/Engineering II TG Sigma Theta Tau (550 W. North St.) TN Tennis Complex UC University College UL University Library                                                                                                                                                                                                                                                                                                                                                                                                                                                                                                                                                                                                                                            | NU                    | Nursing                   |  |  |
| SL Science/Engineering II TG Sigma Theta Tau (550 W. North St.) TN Tennis Complex UC University College UL University Library                                                                                                                                                                                                                                                                                                                                                                                                                                                                                                                                                                                                                                                             | PE                    | Physical Ed./Natatorium   |  |  |
| TG Sigma Theta Tau (550 W. North St.)  TN Tennis Complex  UC University College  UL University Library                                                                                                                                                                                                                                                                                                                                                                                                                                                                                                                                                                                                                                                                                    | SI                    | Mary E. Cable             |  |  |
| (550 W. North St.)  TN Tennis Complex  UC University College  UL University Library                                                                                                                                                                                                                                                                                                                                                                                                                                                                                                                                                                                                                                                                                                       | SL                    |                           |  |  |
| UC University College UL University Library                                                                                                                                                                                                                                                                                                                                                                                                                                                                                                                                                                                                                                                                                                                                               | TG                    |                           |  |  |
| UL University Library                                                                                                                                                                                                                                                                                                                                                                                                                                                                                                                                                                                                                                                                                                                                                                     | TN                    | <u>'</u>                  |  |  |
|                                                                                                                                                                                                                                                                                                                                                                                                                                                                                                                                                                                                                                                                                                                                                                                           | UC                    | University College        |  |  |
| IIN Union                                                                                                                                                                                                                                                                                                                                                                                                                                                                                                                                                                                                                                                                                                                                                                                 | UL                    | University Library        |  |  |
|                                                                                                                                                                                                                                                                                                                                                                                                                                                                                                                                                                                                                                                                                                                                                                                           | UN                    | Union                     |  |  |
| YC Center for Young Children                                                                                                                                                                                                                                                                                                                                                                                                                                                                                                                                                                                                                                                                                                                                                              | YC                    | Center for Young Children |  |  |