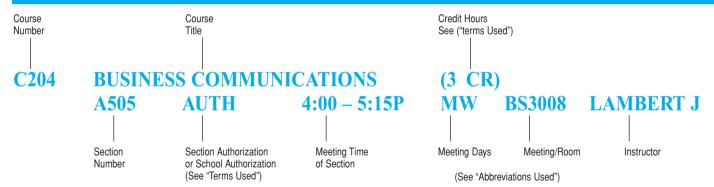

# Terms Used in This Schedule

**Corequisite:** A course which must be taken simultaneously with another specified course or courses.

Credit Hours: Number of hours a course is taught.

**Prerequisite:** The course(s) or skills(s) you are required to have before enrolling in a particular course.

**School Authorization:** Student must be enrolled in that particular school or check with that particular school for on-line approval.

**Section Authorization:** Student must obtain approval from the department/school offering the course before registering. The school will then record the authorization on the computer registration system for

**Section Number:** A number that identifies a specific segment of a course by the days and times the class meets.

# Abbreviations Used in This Schedule

| AR: | Arranged          |   |
|-----|-------------------|---|
| CL: | Clinical          |   |
| DS: | Discussion        |   |
| IN: | Independent Study |   |
| LB: | Laboratory        |   |
| LC: | Lecture           |   |
| RT: | Recitation        |   |
| SM: | Seminar           | Т |

| M: | Monday        |
|----|---------------|
| T: | Tuesday       |
| W: | Wednesday     |
| R: | Thursday      |
| F: | Friday        |
| S: | Saturday      |
| N: | Sunday        |
| D: | Daily (M - F) |