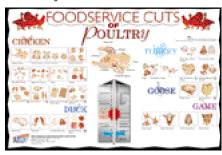

## NAMP Foodservice Cuts of Poultry Poster

This poster displays the most common cuts of all major poultry species and includes a poultry bacterial/temperature thermometer.

PP \$7.00 each