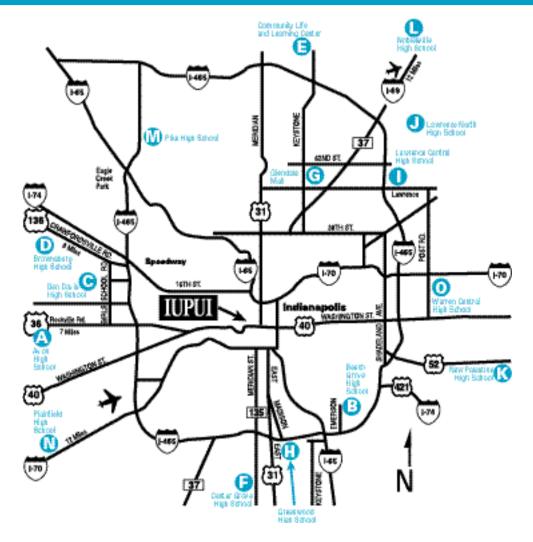

|    |     |   |    |
| Mon.                                           |  |  |  |  |  |  |  |  |   |     |    |    |     |    |     |   |    |
| Sun.                                           |  |  |  |  |  |  |  |  |   |     |    |    |     |    |     |   |    |
| Credit<br>Hours                                |  |  |  |  |  |  |  |  |   |     |    |    |     |    |     |   |    |
| Section<br>Number                              |  |  |  |  |  |  |  |  |   |     |    |    |     |    |     |   |    |
| Course<br>Number                               |  |  |  |  |  |  |  |  |   |     |    |    |     |    |     |   |    |
| Department                                     |  |  |  |  |  |  |  |  |   |     |    |    |     |    |     |   |    |

## 140 Map/Directions to Off-Campus Locations



- A. Avon H.S. (ON),7575 E.Co.Rd. 150 S. From I-465 on west side, take Hwy 36 (Rockville Rd.) west to Dan Jones Rd.(800 E.), turn south on Dan Jones Rd.and go to CR 150, turn east.
- B. Beech Grove H.S.(BF),5330 Hornet Ave. From I-465 on south side, go north on Emerson Ave. Turn right on Hornet Ave.
- C. Ben Davis H.S.(BD),1200 N.Girls School Rd. From I-465 on west side, go west on 10th St. Turn right on Girls School Rd.
- D. Brownsburg H.S.(BG),1000 Odell St. From I-465 on west side, go west on Crawfordsville Rd.(SR 136).Go 8 miles to Brownsburg's first light. Turn left on Hornaday, then right on Tiden.At four-way stop, turn left on Odell St.
- E. Community Life and Learning Center (CS) (IUPUI/Ivy Tech Service Center),515 E.Main St.,Carmel From I-465 on north side, go north on Keystone