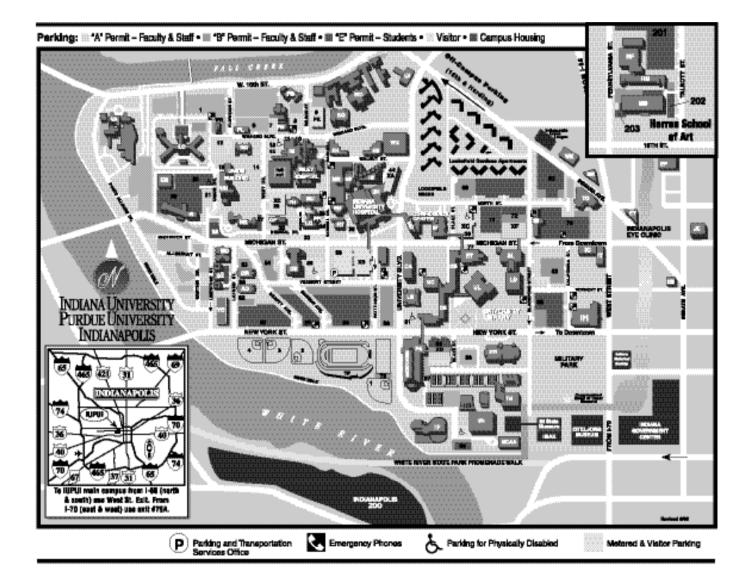

d can be seen from SR 52.
- L. Noblesville H.S.(NL),18111 Cumberland Rd. From I-465 on N.E.side, take 37 north for 12 miles. (Highway 37 and I-69 combine for 5 miles.) Turn left on SR 32 (exit 5).Go one block. Turn right on Cumberland Rd.
- M. Pike H.S.(PI), 6701 Zionsville Rd. From I-465 on N.W. side, go east on 71st.School is on right.
- N. Plainfield H.S.(PD), 709 Stafford Rd. From I-465 on west side, go west on 70, north on SR 267, and west on Stafford Rd.(Note large water tower.) Go 1 mile. School is on left.
- O. Warren Central H.S.(WC),9500 E.16th St. From I-465 on east side, take I-70 east to Post Rd. exit. Turn south on Post Rd.and at 18th St.(second stoplight) turn east, continue through a small housing area to the high school parking lot located in the rear of the high school.



|                                                       |       | 400 /                   | Marriel 2                                       |            | 2014 Mill - 1 B -    | 64                                               |        |                          |
|-------------------------------------------------------|-------|-------------------------|-------------------------------------------------|------------|----------------------|--------------------------------------------------|--------|--------------------------|
| Administration Sec. 5.                                | AD.   | 355 Laneing St.         | Magnetic Resonance (Riley)                      | - 10       | 701 West Dr.         | Other Locations                                  |        |                          |
| S